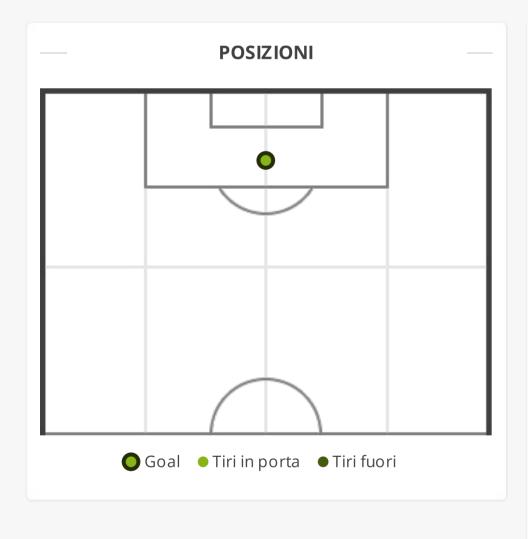

## **STATISTICHETIRI**

| PRIMO TEMPO |        |                            |       |
|-------------|--------|----------------------------|-------|
|             | 1 (0)  | Tiri (in porta)            | 5 (2) |
| (           | 69.74  | Distanza media al tiro (m) | 93.69 |
| 4           | 45'0'' | 1 tiro ogni (min)          | 9'0'' |
|             | 0      | % tiri in porta            | 40    |