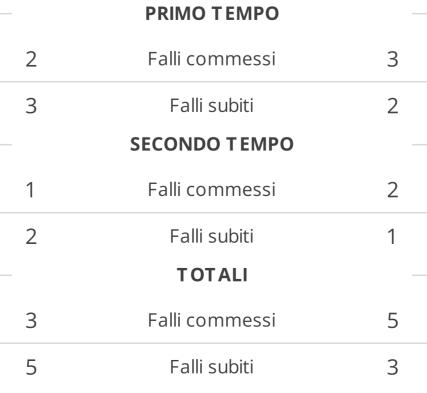

## **STATISTICHE FALLI**

Guarda tutti i dettali del match su: goal.sh/m/6gp7w222b