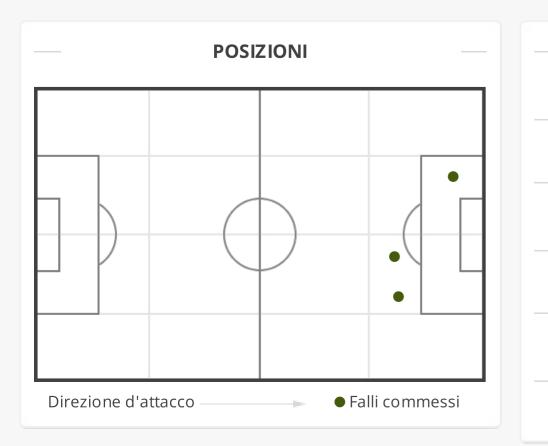

## **STATISTICHE FALLI**

Guarda tutti i dettali del match su: goal.sh/m/6gp7w222b