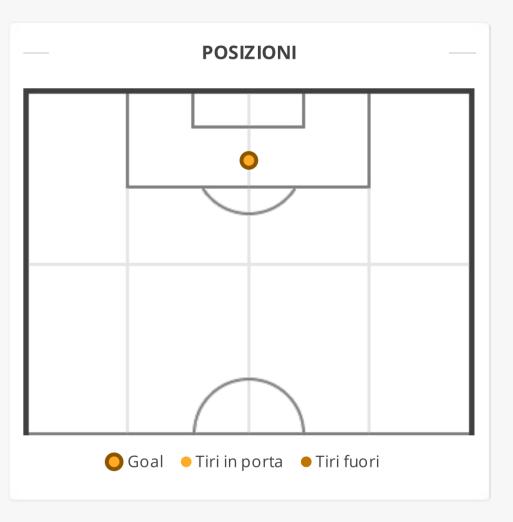

| TOTALI   |                    |        |
|----------|--------------------|--------|
| AQUILEIA | ASD TOLMEZZO       |        |
| 47       | Possesso palla (%) | 53     |
| 0        | Assist             | 0      |
| 3 (1)    | Tiri (in porta)    | 13 (6) |
| 6        | Calci d'angolo     | 7      |
| 1        | Cartellini gialli  | 1      |
| 0        | Cartellini rossi   | 0      |
| 1        | Fuorigioco         | 1      |
| 5        | Sostituzioni       | 4      |