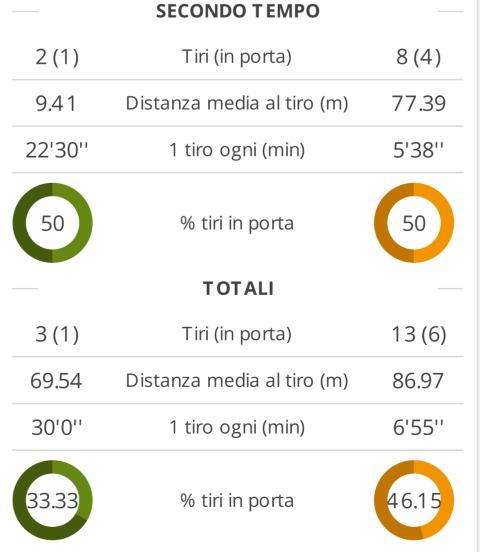

| TOTALI   |                    |        |
|----------|--------------------|--------|
| AQUILEIA | ASD TOLMEZZO       |        |
| 47       | Possesso palla (%) | 53     |
| 0        | Assist             | 0      |
| 3 (1)    | Tiri (in porta)    | 13 (6) |
| 6        | Calci d'angolo     | 7      |
| 1        | Cartellini gialli  | 1      |
| 0        | Cartellini rossi   | 0      |
| 1        | Fuorigioco         | 1      |
| 5        | Sostituzioni       | 4      |