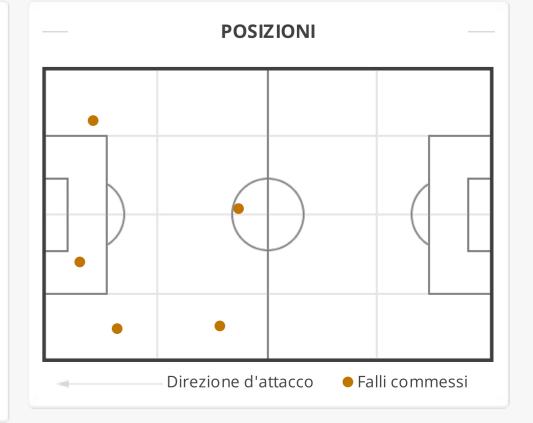

## **STATISTICHE FALLI**

Guarda tutti i dettali del match su: goal.sh/m/6gp7w222b