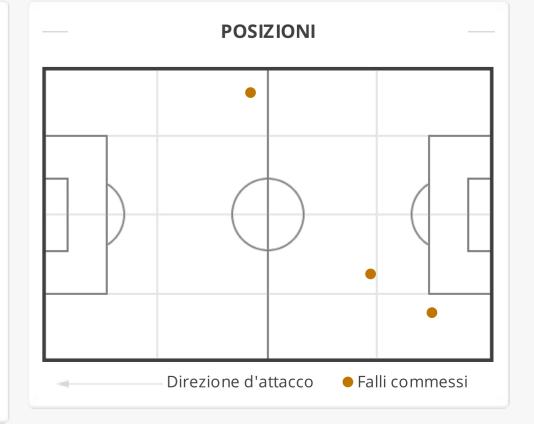

## **STATISTICHE FALLI**

Guarda tutti i dettali del match su: goal.sh/m/oqp7w222b