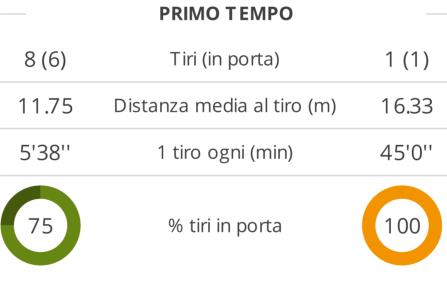

STATISTICHE GENERALI

| CONFRONT O PRIMO/SECONDO TEMPO<br>ASD VENZONE |                   |       |
|-----------------------------------------------|-------------------|-------|
| 1                                             | Assist            | 0     |
| 1 (1)                                         | Tiri (in porta)   | 3 (2) |
| 1                                             | Calci d'angolo    | 0     |
| 1                                             | Cartellini gialli | 2     |
| 0                                             | Cartellini rossi  | 0     |
| 0                                             | Fuorigioco        | 0     |
| 0                                             | Sostituzioni      | 4     |