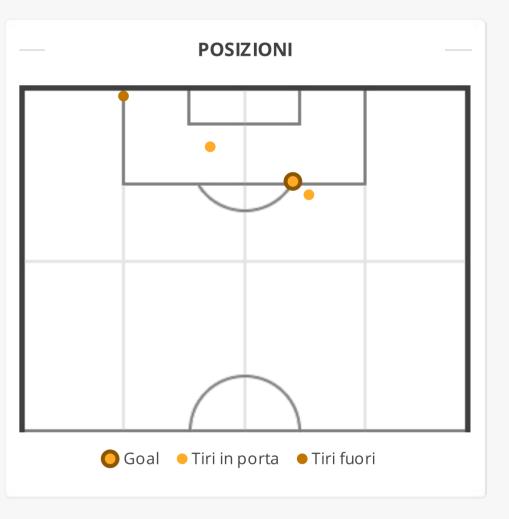

STATISTICHE GENERALI

| CONFRONT O PRIMO/SECONDO TEMPO<br>ASD VENZONE |                   |       |
|-----------------------------------------------|-------------------|-------|
| 1                                             | Assist            | 0     |
| 1 (1)                                         | Tiri (in porta)   | 3 (2) |
| 1                                             | Calci d'angolo    | 0     |
| 1                                             | Cartellini gialli | 2     |
| 0                                             | Cartellini rossi  | 0     |
| 0                                             | Fuorigioco        | 0     |
| 0                                             | Sostituzioni      | 4     |