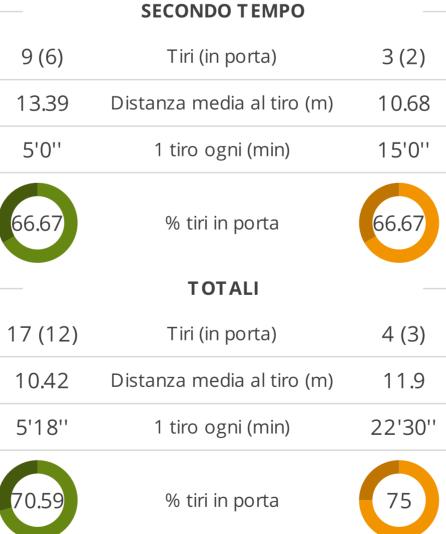

STATISTICHE GENERALI

| CONFRONT O PRIMO/SECONDO TEMPO<br>ASD VENZONE |                   |       |
|-----------------------------------------------|-------------------|-------|
| 1                                             | Assist            | 0     |
| 1 (1)                                         | Tiri (in porta)   | 3 (2) |
| 1                                             | Calci d'angolo    | 0     |
| 1                                             | Cartellini gialli | 2     |
| 0                                             | Cartellini rossi  | 0     |
| 0                                             | Fuorigioco        | 0     |
| 0                                             | Sostituzioni      | 4     |

| TOTALI               |                    |       |  |
|----------------------|--------------------|-------|--|
| TOLMEZZO ASD VENZONE |                    |       |  |
| 55                   | Possesso palla (%) | 45    |  |
| 0                    | Assist             | 1     |  |
| 17 (12)              | Tiri (in porta)    | 4 (3) |  |
| 9                    | Calci d'angolo     | 1     |  |
| 2                    | Cartellini gialli  | 3     |  |
| 0                    | Cartellini rossi   | 0     |  |
| 3                    | Fuorigioco         | 0     |  |
| 4                    | Sostituzioni       | 4     |  |