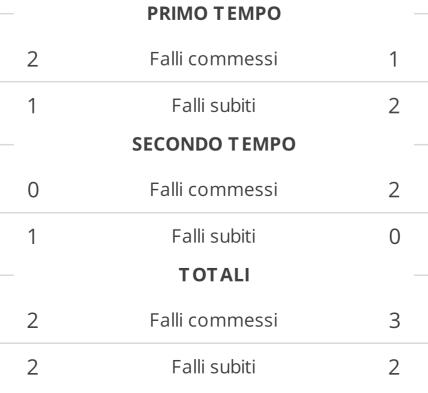

## **STATISTICHE FALLI**

Guarda tutti i dettali del match su: goal.sh/m/oqp7w222b