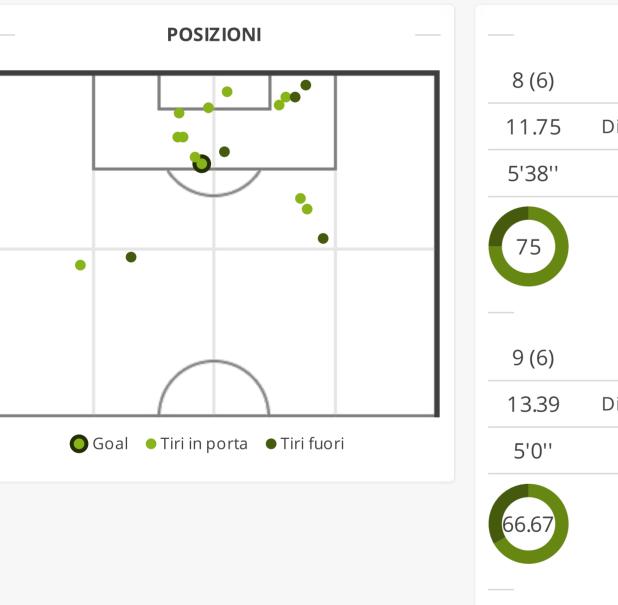

## ASD TOLMEZZO CARNIA

| 0     | Assist            | 0     |
|-------|-------------------|-------|
| 0     | A33131            | 0     |
| 8 (6) | Tiri (in porta)   | 9 (6) |
| 5     | Calci d'angolo    | 4     |
| 1     | Cartellini gialli | 1     |
| 0     | Cartellini rossi  | 0     |
| 1     | Fuorigioco        | 2     |
| 0     | Sostituzioni      | 4     |
|       |                   |       |

| TOTALI               |                    |       |  |
|----------------------|--------------------|-------|--|
| TOLMEZZO ASD VENZONE |                    |       |  |
| 55                   | Possesso palla (%) | 45    |  |
| 0                    | Assist             | 1     |  |
| 17 (12)              | Tiri (in porta)    | 4 (3) |  |
| 9                    | Calci d'angolo     | 1     |  |
| 2                    | Cartellini gialli  | 3     |  |
| 0                    | Cartellini rossi   | 0     |  |
| 3                    | Fuorigioco         | 0     |  |
| 4                    | Sostituzioni       | 4     |  |