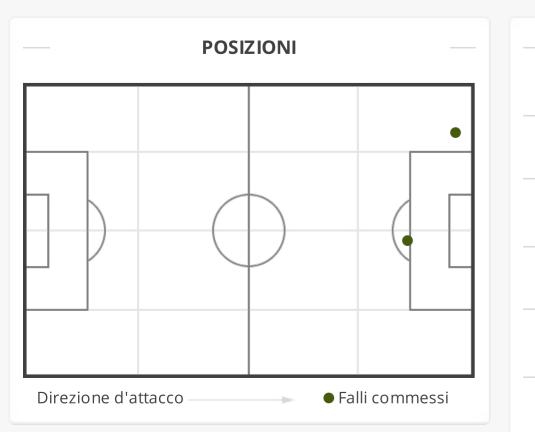

## **STATISTICHE FALLI**

Guarda tutti i dettali del match su: goal.sh/m/oqp7w222b