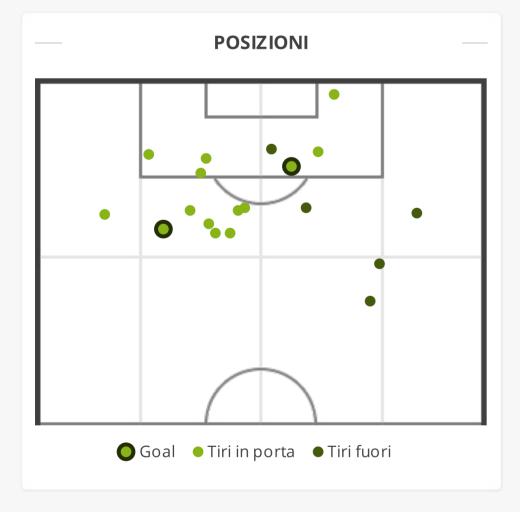

#### STATISTICHE GENERALI

| CONFRONTO PRIMO/SECONDO TEMPO  ASD TOLMEZZO CARNIA |                   |        |  |  |
|----------------------------------------------------|-------------------|--------|--|--|
| 1                                                  | Assist            | 0      |  |  |
| 9 (8)                                              | Tiri (in porta)   | 11 (7) |  |  |
| 1                                                  | Calci d'angolo    | 4      |  |  |
| 1                                                  | Cartellini gialli | 5      |  |  |
| 0                                                  | Cartellini rossi  | 2      |  |  |
| 2                                                  | Fuorigioco        | 1      |  |  |
| 0                                                  | Sostituzioni      | 2      |  |  |

| TOTALI   |                    |          |  |  |
|----------|--------------------|----------|--|--|
| TOLMEZZO | TAI                | RCENTINA |  |  |
| 55       | Possesso palla (%) | 45       |  |  |
| 1        | Assist             | 2        |  |  |
| 20 (15)  | Tiri (in porta)    | 12 (11)  |  |  |
| 5        | Calci d'angolo     | 4        |  |  |
| 6        | Cartellini gialli  | 0        |  |  |
| 2        | Cartellini rossi   | 0        |  |  |
| 3        | Fuorigioco         | 3        |  |  |
| 2        | Sostituzioni       | 4        |  |  |

# **STATISTICHE TIRI**