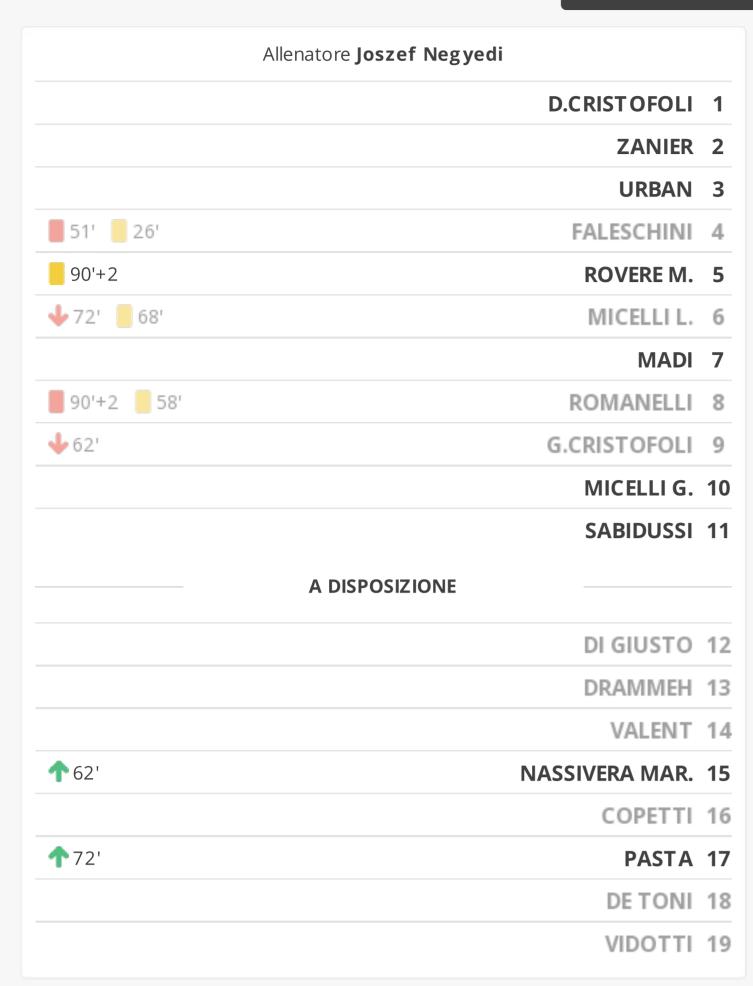

ASD TOLMEZZO CARNIA

#TolTar

47' Collini, 61' Tomada

2' G.Cristofoli, 30' Romanelli

Domenica | 23 Febbraio 2020 | 15:05