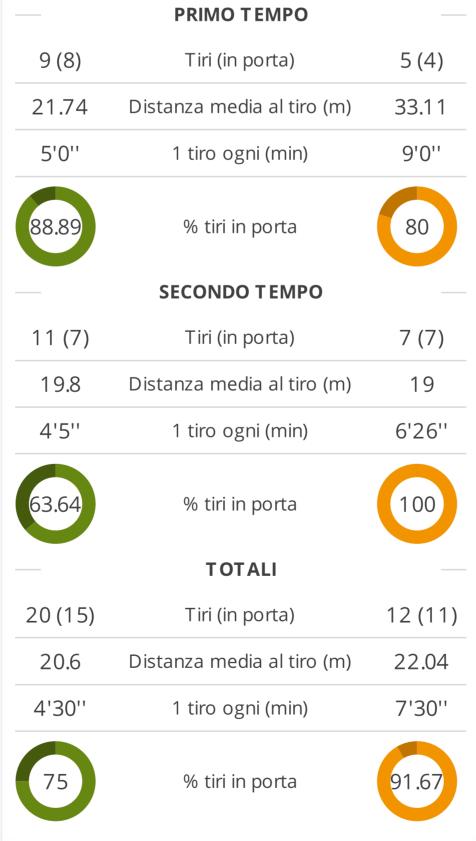

#### STATISTICHE GENERALI

| CONFRONTO PRIMO/SECONDO TEMPO  ASD TOLMEZZO CARNIA |                   |        |  |  |
|----------------------------------------------------|-------------------|--------|--|--|
| 1                                                  | Assist            | 0      |  |  |
| 9 (8)                                              | Tiri (in porta)   | 11 (7) |  |  |
| 1                                                  | Calci d'angolo    | 4      |  |  |
| 1                                                  | Cartellini gialli | 5      |  |  |
| 0                                                  | Cartellini rossi  | 2      |  |  |
| 2                                                  | Fuorigioco        | 1      |  |  |
| 0                                                  | Sostituzioni      | 2      |  |  |

| TOTALI   |                    |          |  |  |
|----------|--------------------|----------|--|--|
| TOLMEZZO | TAI                | RCENTINA |  |  |
| 55       | Possesso palla (%) | 45       |  |  |
| 1        | Assist             | 2        |  |  |
| 20 (15)  | Tiri (in porta)    | 12 (11)  |  |  |
| 5        | Calci d'angolo     | 4        |  |  |
| 6        | Cartellini gialli  | 0        |  |  |
| 2        | Cartellini rossi   | 0        |  |  |
| 3        | Fuorigioco         | 3        |  |  |
| 2        | Sostituzioni       | 4        |  |  |

# **STATISTICHE TIRI**