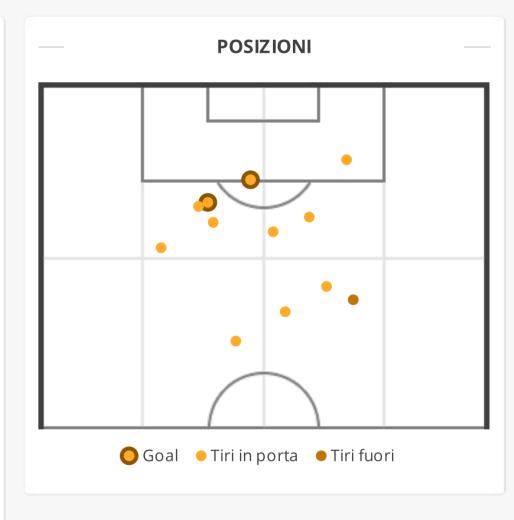

| CONFRONTO PRIMO/SECONDO TEMPO  TARCENTINA |                   |       |  |  |
|-------------------------------------------|-------------------|-------|--|--|
| 0                                         | Assist            | 2     |  |  |
| 5 (4)                                     | Tiri (in porta)   | 7 (7) |  |  |
| 3                                         | Calci d'angolo    | 1     |  |  |
| 0                                         | Cartellini gialli | 0     |  |  |
| 0                                         | Cartellini rossi  | 0     |  |  |
| 0                                         | Fuorigioco        | 3     |  |  |
| 0                                         | Sostituzioni      | 4     |  |  |

| TOTALI   |                    |          |  |  |
|----------|--------------------|----------|--|--|
| TOLMEZZO | TAI                | RCENTINA |  |  |
| 55       | Possesso palla (%) | 45       |  |  |
| 1        | Assist             | 2        |  |  |
| 20 (15)  | Tiri (in porta)    | 12 (11)  |  |  |
| 5        | Calci d'angolo     | 4        |  |  |
| 6        | Cartellini gialli  | 0        |  |  |
| 2        | Cartellini rossi   | 0        |  |  |
| 3        | Fuorigioco         | 3        |  |  |
| 2        | Sostituzioni       | 4        |  |  |

# **STATISTICHE TIRI**